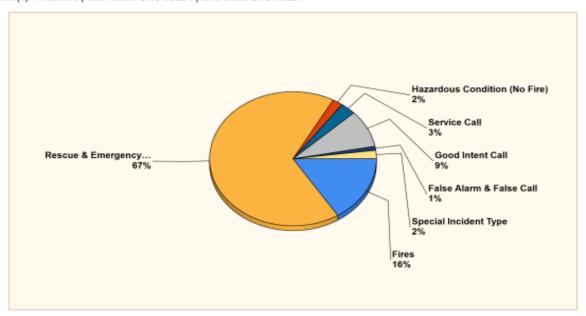

## Breakdown by Major Incident Types for Date Range

Zone(s): All Zones | Start Date: 01/01/2024 | End Date: 07/31/2024

| MAJOR INCIDENT TYPE                | # INCIDENTS | % of TOTAL |
|------------------------------------|-------------|------------|
| Fires                              | 16          | 16%        |
| Rescue & Emergency Medical Service | 67          | 67%        |
| Hazardous Condition (No Fire)      | 2           | 2%         |
| Service Call                       | 3           | 3%         |
| Good Intent Call                   | 9           | 9%         |
| False Alarm & False Call           | 1           | 1%         |
| Special Incident Type              | 2           | 2%         |
| TOTAL                              | 100         | 100%       |