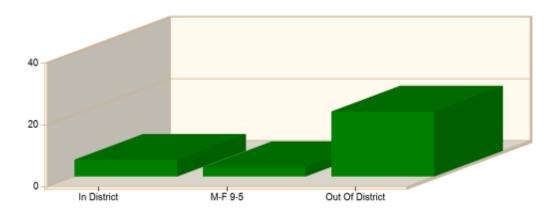

#### Incident Average Response Time per Shift for Date Range

Start Date: 07/01/2024 | End Date: 07/31/2024

| SHIFT           | AVERAGE RESPONSE TIME (min)<br>(Dispatch to Arrived) | CALLS |
|-----------------|------------------------------------------------------|-------|
| In District     | 5:22                                                 | 7     |
| M-F 9-5         | 2:58                                                 | 7     |
| Out Of District | 21:00                                                | 9     |
|                 | Total Number of Calls:                               | 23    |