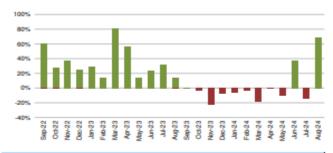

## 11. (AI) Administrative update of the Sales Tax Program for ESD No. 2. Including update on reports from HdL.

(AD) Commissioner Proffer gave the Sales Tax Update for August. He reported that July Sales Tax increased from 9K to 16K. Reflecting a YoY increase of 16.6%. There was a brief discussion on entities that submit Sales Tax. (Enclosure 5)