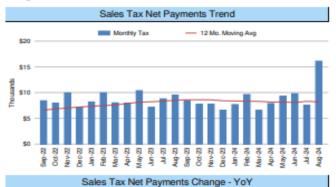

## 11. (AI) Administrative update of the Sales Tax Program for ESD No. 2. Including update on reports from HdL.

(AD) Commissioner Proffer gave the Sales Tax Update for August. He reported that July Sales Tax increased from 9K to 16K. Reflecting a YoY increase of 16.6%. There was a brief discussion on entities that submit Sales Tax. (Enclosure 5)