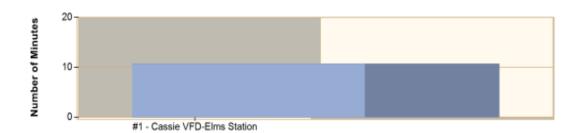

## Average Response Time per Station for Date Range

Start Date: 07/01/2024 | End Date: 07/31/2024

| STATION                      | AVERAGE RESPONSE<br>MM:SS<br>(Dispatch to Arrived) |
|------------------------------|----------------------------------------------------|
| #1 - Cassie VFD-Elms Station | 10:42                                              |