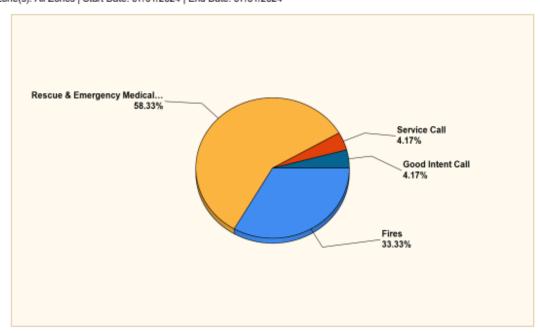

## Breakdown by Major Incident Types for Date Range

Zone(s): All Zones | Start Date: 07/01/2024 | End Date: 07/31/2024

| MAJOR INCIDENT TYPE                | # INCIDENTS | % of TOTAL |
|------------------------------------|-------------|------------|
| Fires                              | 8           | 33.33%     |
| Rescue & Emergency Medical Service | 14          | 58.33%     |
| Service Call                       | 1           | 4.17%      |
| Good Intent Call                   | 1           | 4.17%      |
| TOTAL                              | 24          | 100%       |