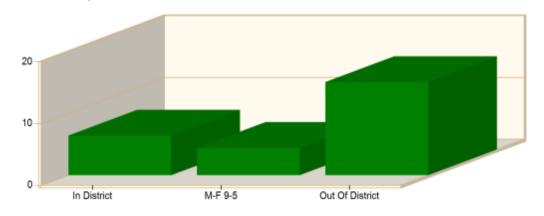

#### Incident Average Response Time per Shift for Date Range

Start Date: 07/01/2024 | End Date: 07/31/2024

| SHIFT           | AVERAGE RESPONSE TIME (min)<br>(Dispatch to Arrived) | CALLS |
|-----------------|------------------------------------------------------|-------|
| In District     | 5:22                                                 | 7     |
| M-F 9-5         | 2:58                                                 | 7     |
| Out Of District | 21:00                                                | 9     |
|                 | Total Number of Calls:                               | 23    |